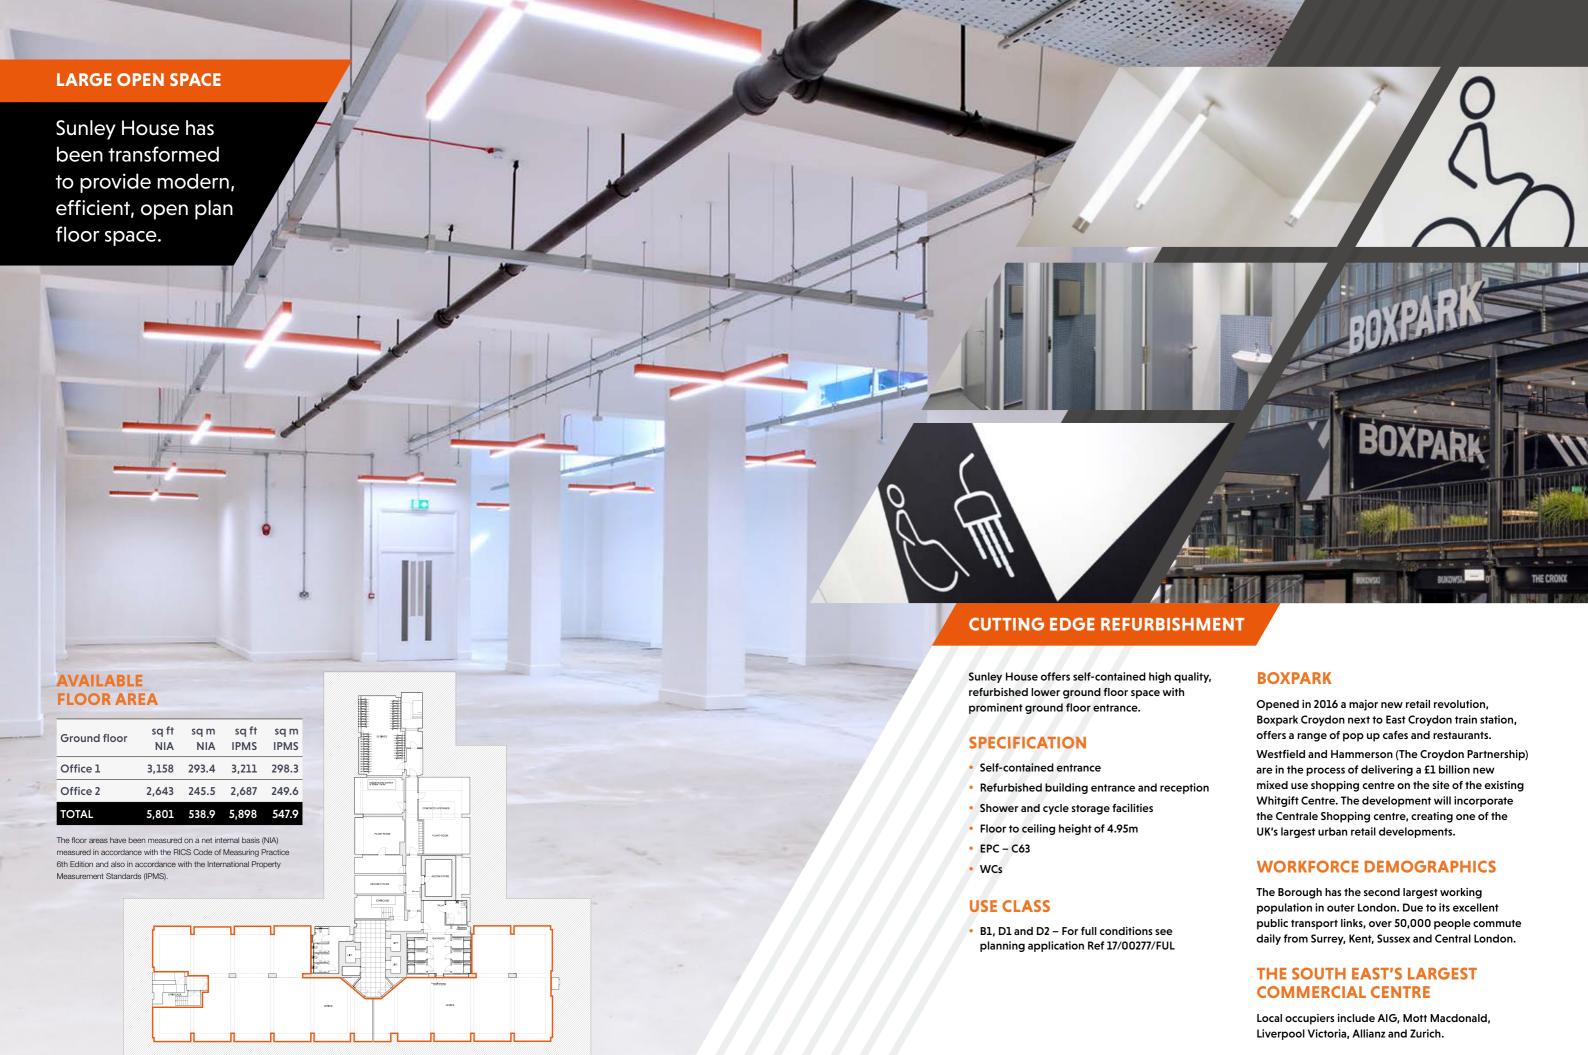

3,158 - 5,801 sq ft NIA (3,211 - 5,898 sq ft IPMS)

# SUNLEY HOUSE

Croydon

B1 D1 & D2 USES

(TOWN AND COUNTRY PLANNING - USE **CLASSES ORDER 1987)** 

sunleyhouse.co.uk



### **LOCATION**

Located just off Wellesley Road, Sunley House is just a short 4 minute walk from East Croydon train station, and the nearest tramstop is less than 200 yards from the building.

Croydon is one of the most accessible locations by both private and public transport. By road, Croydon is strategically located on the A23 between Central London and the M25 with easy access to both Gatwick and Heathrow Airports. East Croydon mainline station provides quick and regular services to both Central London and the South Coast. West Croydon station is on the East London Line, connecting to the London Underground network. An easy access from East Croydon to West Croydon is provided by Tramlink.

### TRAVEL DISTANCES

| BY CAR                 | MILES | KM  |
|------------------------|----